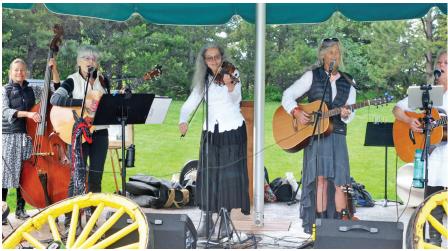

## **SPONSORSHIP OPPORTUNITIES**

PASSPORT THROUGH THE BOTANIC PARK

The Yampa River Botanic Park is hosting its annual gala, Passport Through the Botanic Park. The event invites guests to journey through the gardens exploring the plant collections that are native to Colorado, and similar environments worldwide, while enjoying global cuisine, wine, and entertainment. An online auction will also be hosted.